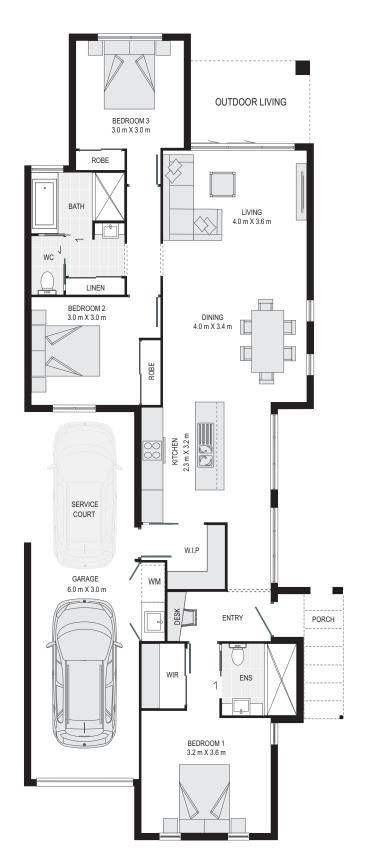

## The Abode Alfresco

- Optional large secondary outdoor alfresco area with multiple configurations available.
- Vast internal open plan that flows seamlessly onto the large tiled alfresco
- Huge internal storage
- Oversized garage with excellent storage
- Custom built study
- Central Kitchen with WIP and stone Island
- Stunning entrance statement
- No Body Corp to pay!
- 2.7m ceilings & 3-step cornice in Living
- 600mm x 600mm Rectified porcelain tiles
- Full split Air-con throughout and fans
- Luxury designer Kitchens Soft Close everything, double thickness 40mm stone benchtop
- Designer-grade tapware throughout
- LED down-lights in Living
- USB charger, and NBN to house
- Stainless steel mesh security screens
- Ultra-modern façade using innovative materials for maximum street appeal and sustainability
- Custom cabinetry/study/vanities throughout
- 2 types of termite protection
- Full Turnkey window blinds, landscaping, irrigation, clothesline, letterbox etc.