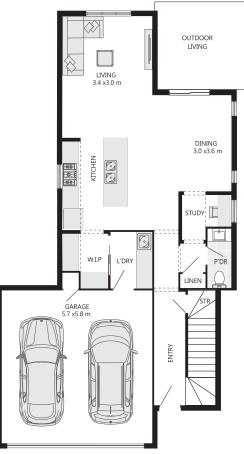

## The Altitude

- Sprawling open plan on entire lower level
- All bedrooms private on the upper level
- 2.5 baths, with full powder room on lower level
- Clever study on lower level
- Opulent Master suite with private balcony
- Striking entrance with huge impact from internal void
- Supreme Kitchen layout with huge WIP
- No Body Corp to pay!
- 2.7m ceilings & 3-step cornice in Living
- 600mm x 600mm Rectified porcelain tiles
- Full split Air-con throughout and fans
- Luxury designer Kitchens Soft Close everything, double thickness 40mm stone benchtop
- Designer-grade tapware throughout
- LED down-lights in Living
- USB charger, and NBN to house
- Stainless steel mesh security screens
- Ultra-modern façade using innovative materials for maximum street appeal and sustainability
- Custom cabinetry/study/vanities throughout
- 2 types of termite protection
- Full Turnkey window blinds, landscaping, irrigation, clothesline, letterbox etc.