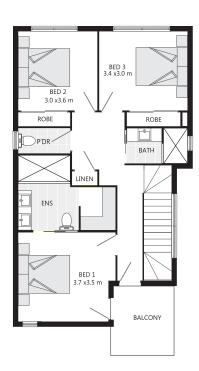

## The Altitude

- Sprawling open plan on entire lower level
- All bedrooms private on the upper level
- 2.5 baths, with full powder room on lower level
- Clever study on lower level
- Opulent Master suite with private balcony
- Striking entrance with huge impact from internal void
- Supreme Kitchen layout with huge WIP
- No Body Corp to pay!
- 2.7m ceilings & 3-step cornice in Living
- 600mm x 600mm Rectified porcelain tiles
- Full split Air-con throughout and fans
- Luxury designer Kitchens Soft Close everything, double thickness 40mm stone benchtop
- Designer-grade tapware throughout
- LED down-lights in Living
- USB charger, and NBN to house
- Stainless steel mesh security screens
- Ultra-modern façade using innovative materials for maximum street appeal and sustainability
- Custom cabinetry/study/vanities throughout
- 2 types of termite protection
- Full Turnkey window blinds, landscaping, irrigation, clothesline, letterbox etc.