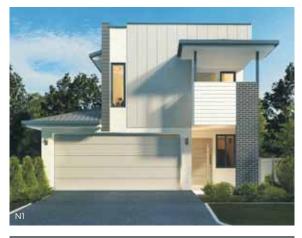

## The Altitude

- Sprawling open plan on entire lower level
- All bedrooms private on the upper level
- 2.5 baths, with full powder room on lower level
- Clever study on lower level
- Opulent Master suite with private balcony
- Striking entrance with huge impact from internal void
- Supreme Kitchen layout with huge WIP
- No Body Corp to pay!
- 2.7m ceilings & 3-step cornice in Living
- 600mm x 600mm Rectified porcelain tiles
- Full split Air-con throughout and fans
- Luxury designer Kitchens Soft Close everything, double thickness 40mm stone benchtop
- Designer-grade tapware throughout
- LED down-lights in Living
- USB charger, and NBN to house
- Stainless steel mesh security screens
- Ultra-modern façade using innovative materials for maximum street appeal and sustainability
- Custom cabinetry/study/vanities throughout
- 2 types of termite protection
- Full Turnkey window blinds, landscaping, irrigation, clothesline, letterbox etc.