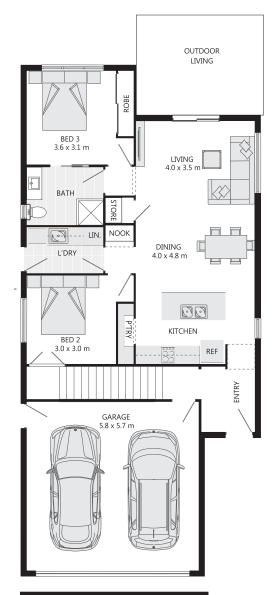

## The Highgate

- Super Functional Layout with flawless upper lovel retreat
- Modern Kitchen servicing the huge open plan
- Suitable for many block sizes due to clever design
- Loads of internal storage, including a WIP
- Upper level is more akin to luxury penthouse apartment
- Complete with Bar and Study
- No Body Corp to pay!
- 2.7m ceilings & 3-step cornice in Living
- 600mm x 600mm Rectified porcelain tiles
- Full split Air-con throughout and fans
- Luxury designer Kitchens Soft Close everything, double thickness 40mm stone benchtop
- Designer-grade tapware throughout
- LED down-lights in Living
- USB charger, and NBN to house
- Stainless steel mesh security screens
- Ultra-modern façade using innovative materials for maximum street appeal and sustainability
- Custom cabinetry/study/vanities throughout
- 2 types of termite protection
- Full Turnkey window blinds, landscaping, irrigation, clothesline, letterbox etc.