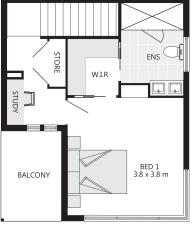

## The Highgate

- Super Functional Layout with flawless upper lovel retreat
- Modern Kitchen servicing the huge open plan
- Suitable for many block sizes due to clever design
- Loads of internal storage, including a WIP
- Upper level is more akin to luxury penthouse apartment
- Complete with Bar and Study
- No Body Corp to pay!
- 2.7m ceilings & 3-step cornice in Living
- 600mm x 600mm Rectified porcelain tiles
- Full split Air-con throughout and fans
- Luxury designer Kitchens Soft Close everything, double thickness 40mm stone benchtop
- Designer-grade tapware throughout
- LED down-lights in Living
- USB charger, and NBN to house
- Stainless steel mesh security screens
- Ultra-modern façade using innovative materials for maximum street appeal and sustainability
- Custom cabinetry/study/vanities throughout
- 2 types of termite protection
- Full Turnkey window blinds, landscaping, irrigation, clothesline, letterbox etc.