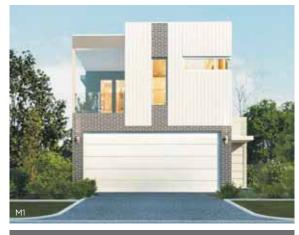

## The Highgate

- Super Functional Layout with flawless upper lovel retreat
- Modern Kitchen servicing the huge open plan
- Suitable for many block sizes due to clever design
- Loads of internal storage, including a WIP
- Upper level is more akin to luxury penthouse apartment
- Complete with Bar and Study
- No Body Corp to pay!
- 2.7m ceilings & 3-step cornice in Living
- 600mm x 600mm Rectified porcelain tiles
- Full split Air-con throughout and fans
- Luxury designer Kitchens Soft Close everything, double thickness 40mm stone benchtop
- Designer-grade tapware throughout
- LED down-lights in Living
- USB charger, and NBN to house
- Stainless steel mesh security screens
- Ultra-modern façade using innovative materials for maximum street appeal and sustainability
- Custom cabinetry/study/vanities throughout
- 2 types of termite protection
- Full Turnkey window blinds, landscaping, irrigation, clothesline, letterbox etc.