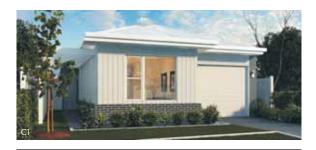

## The perfect blend of form and function.

## The Lexicon

- First impressions count true theatre created by modern Entrance statement
- Custom Study fit-out
- All Bedrooms concealed and private, nothing opening directly to the Living area
- 2 well-planned Bathrooms
- Innovative courtyard to provide second carpark, or large secondary alfresco area
- Super spacious alfresco that is serviced by the custom Kitchen - perfect for entertaining.
- No Body Corp to pay!
- 2.7m ceilings & 3-step cornice in Living
- 600mm x 600mm Rectified porcelain tiles
- Full split Air-con throughout and fans
- Luxury designer Kitchens Soft Close everything, double thickness 40mm stone benchtop
- Designer-grade tapware throughout
- LED down-lights in Living
- USB charger, and NBN to house
- Stainless steel mesh security screens
- Ultra-modern façade using innovative materials for maximum street appeal and sustainability
- Custom cabinetry/study/vanities throughout
- 2 types of termite protection
- Full Turnkey window blinds, landscaping, irrigation, clothesline, letterbox etc.