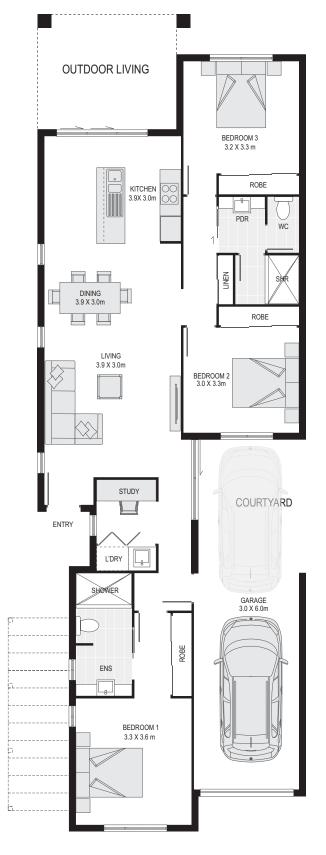

## The Lexicon

- First impressions count true theatre created by modern Entrance statement
- Custom Study fit-out
- All Bedrooms concealed and private, nothing opening directly to the Living area
- 2 well-planned Bathrooms
- Innovative courtyard to provide second carpark, or large secondary alfresco area
- Super spacious alfresco that is serviced by the custom Kitchen - perfect for entertaining.
- No Body Corp to pay!
- 2.7m ceilings & 3-step cornice in Living
- 600mm x 600mm Rectified porcelain tiles
- Full split Air-con throughout and fans
- Luxury designer Kitchens Soft Close everything, double thickness 40mm stone benchtop
- Designer-grade tapware throughout
- LED down-lights in Living
- USB charger, and NBN to house
- Stainless steel mesh security screens
- Ultra-modern façade using innovative materials for maximum street appeal and sustainability
- Custom cabinetry/study/vanities throughout
- 2 types of termite protection
- Full Turnkey window blinds, landscaping, irrigation, clothesline, letterbox etc.