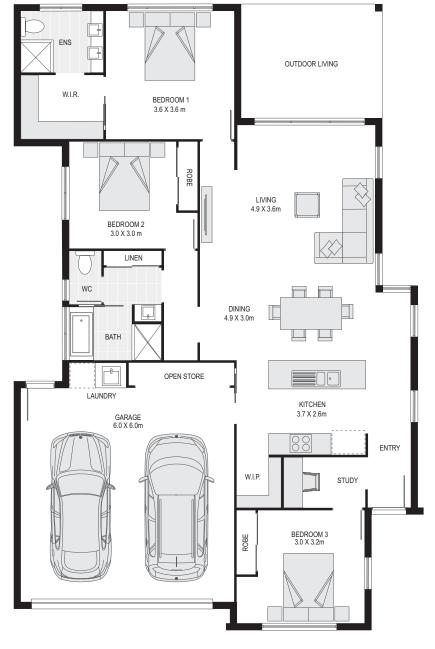

## The Royale

- Designed with timeless style and supreme functionality
- Generous Bedrooms with excellent built-in storage
- Clever main Bathroom configuration
- Stunning custom Kitchen with WIP
- Oversized Garage with extra storage
- No Body Corp to pay!
- 2.7m ceilings & 3-step cornice in Living
- 600mm x 600mm Rectified porcelain tiles
- Full split Air-con throughout and fans
- Luxury designer Kitchens Soft Close everything, double thickness 40mm stone benchtop
- Designer-grade tapware throughout
- LED down-lights in Living
- USB charger, and NBN to house
- Stainless steel mesh security screens
- Ultra-modern façade using innovative materials for maximum street appeal and sustainability
- Custom cabinetry/study/vanities throughout
- 2 types of termite protection
- Full Turnkey window blinds, landscaping, irrigation, clothesline, letterbox etc.