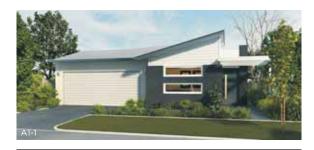

## The Royale

- Designed with timeless style and supreme functionality
- Generous Bedrooms with excellent built-in storage
- Clever main Bathroom configuration
- Stunning custom Kitchen with WIP
- Oversized Garage with extra storage
- No Body Corp to pay!
- 2.7m ceilings & 3-step cornice in Living
- 600mm x 600mm Rectified porcelain tiles
- Full split Air-con throughout and fans
- Luxury designer Kitchens Soft Close everything, double thickness 40mm stone benchtop
- Designer-grade tapware throughout
- LED down-lights in Living
- USB charger, and NBN to house
- Stainless steel mesh security screens
- Ultra-modern façade using innovative materials for maximum street appeal and sustainability
- Custom cabinetry/study/vanities throughout
- 2 types of termite protection
- Full Turnkey window blinds, landscaping, irrigation, clothesline, letterbox etc.